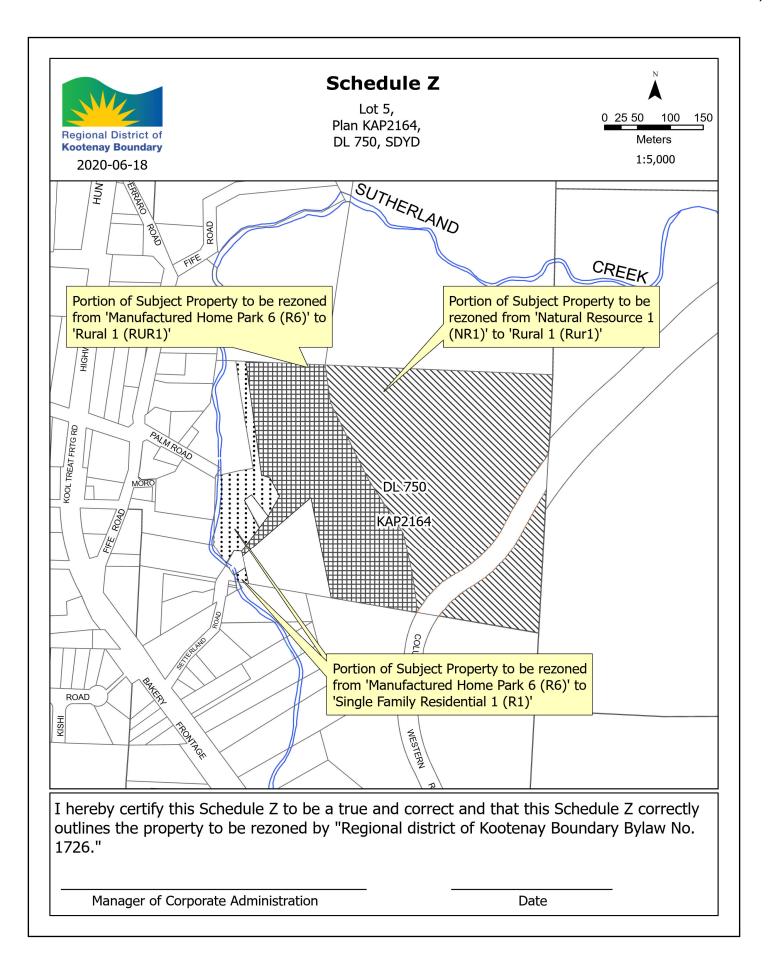

### 17.b) Bylaw No. 1726-Amending Electoral Area C/Christina Lake Zoning Bylaw No. 1300

### Adoption

Bylaw 1726 Zoning Amend Hicks -Board-August 27 2020

### Recommendation: Stakeholder Vote (Electoral Area Directors) Unweighted

That Regional District of Kootenay Boundary Zoning Amendment Bylaw No. 1726, 2020 be Reconsidered and Adopted.

- 18. Late (Emergent) Items
- 19. <u>Discussion of Items for Future Meetings</u>
- 20. Question Period for Public and Media
- 21. Adjournment