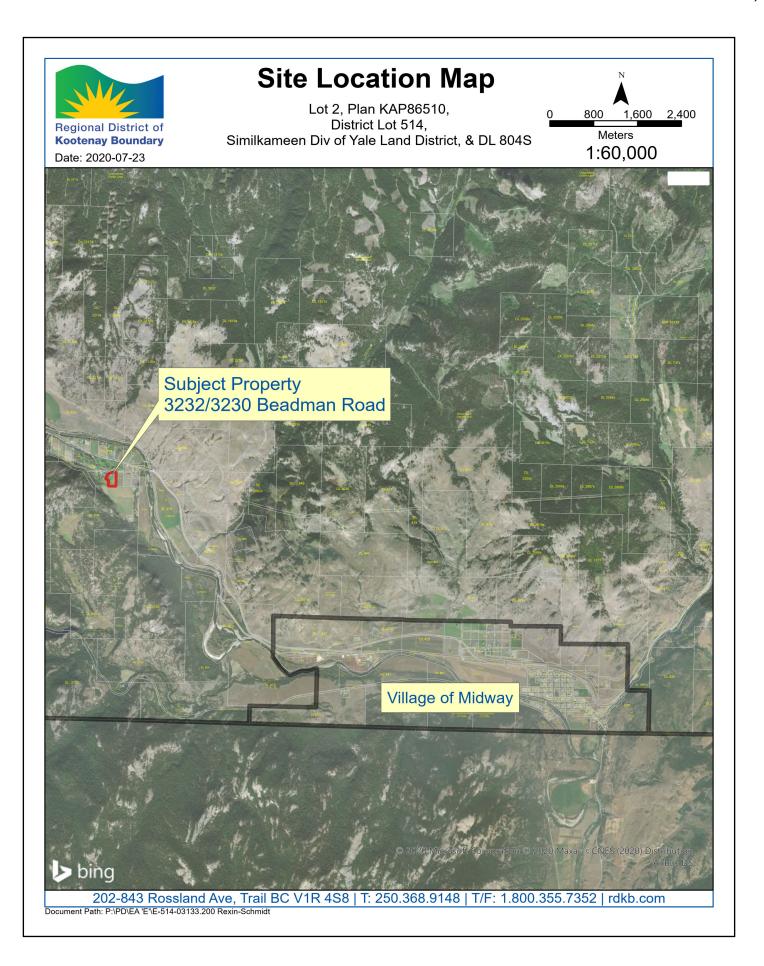

### 15.e) L. Moore, Sr. Planner

Re: Application for Non-Farm Use in the Agricultural Land Reserve (ALR)-Electoral Area E/West Boundary

A staff report from Liz Moore, Senior Planner regarding an application for non-farm use in the Agricultural Land Reserve in Electoral Area E/West Boundary is presented.

Staff Report Rexin-Schmidt ALC Board-August 27 2020

### **Recommendation: Corporate Vote Unweighted**

That the Regional District of Kootenay Boundary Board of Directors direct staff to forward, without a recommendation, the application to the Agricultural Land Commission (ALC) for non-farm use submitted by Kevin Rexin and Catherine Schmidt for the property legally described as Lot 2, Plan KAP86510, DL 514 & DL 804s, SDYD.