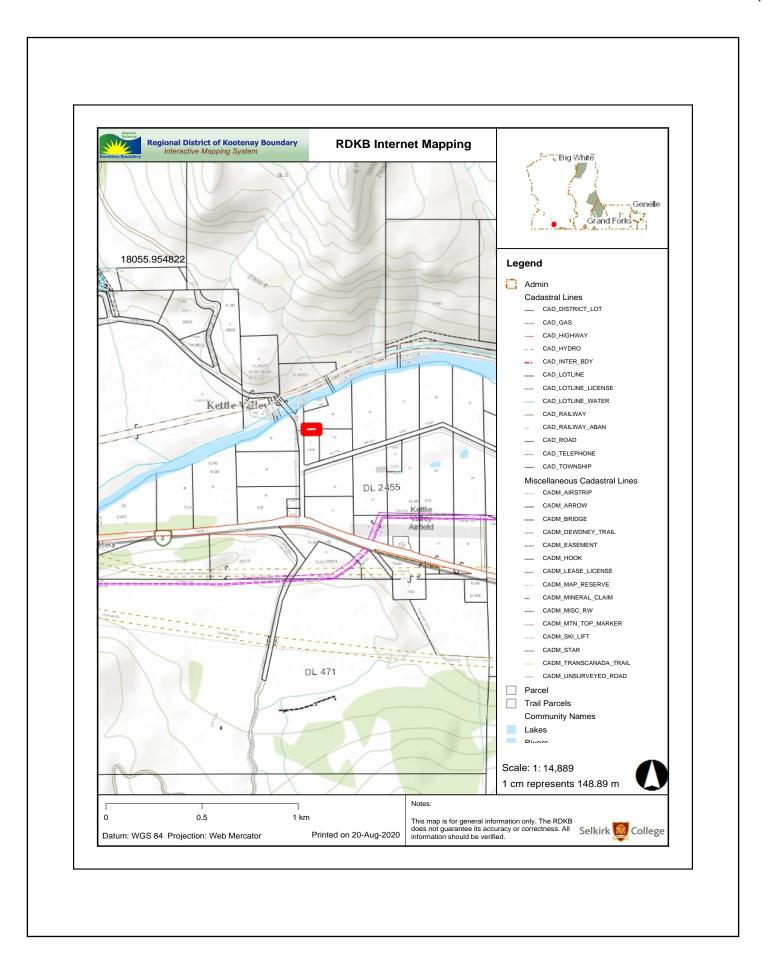

## 15.c) M. Andison, Chief Administrative Officer Re: Approval to Lease RDKB-owned Lands-Little Red Schoolhouse in Kettle Valley, Electoral Area E/West Boundary

A staff report from Mark Andison, CAO providing background information regarding a proposal for the Board of Directors to provide approval in principle to lease land owned by the RDKB to the Trails to the Boundary Society is presented.

Proposed Lease Little Red Schoolhouse - Pdf

### **Recommendation: Corporate Vote Weighted**

That the Board of Directors approve, in principle, the long term lease of 3675 Kettle Valley South Road (also known as "The Little Red Schoolhouse") to Trails to the Boundary Society for \$1 per year, pending negotiation of terms of a contract.