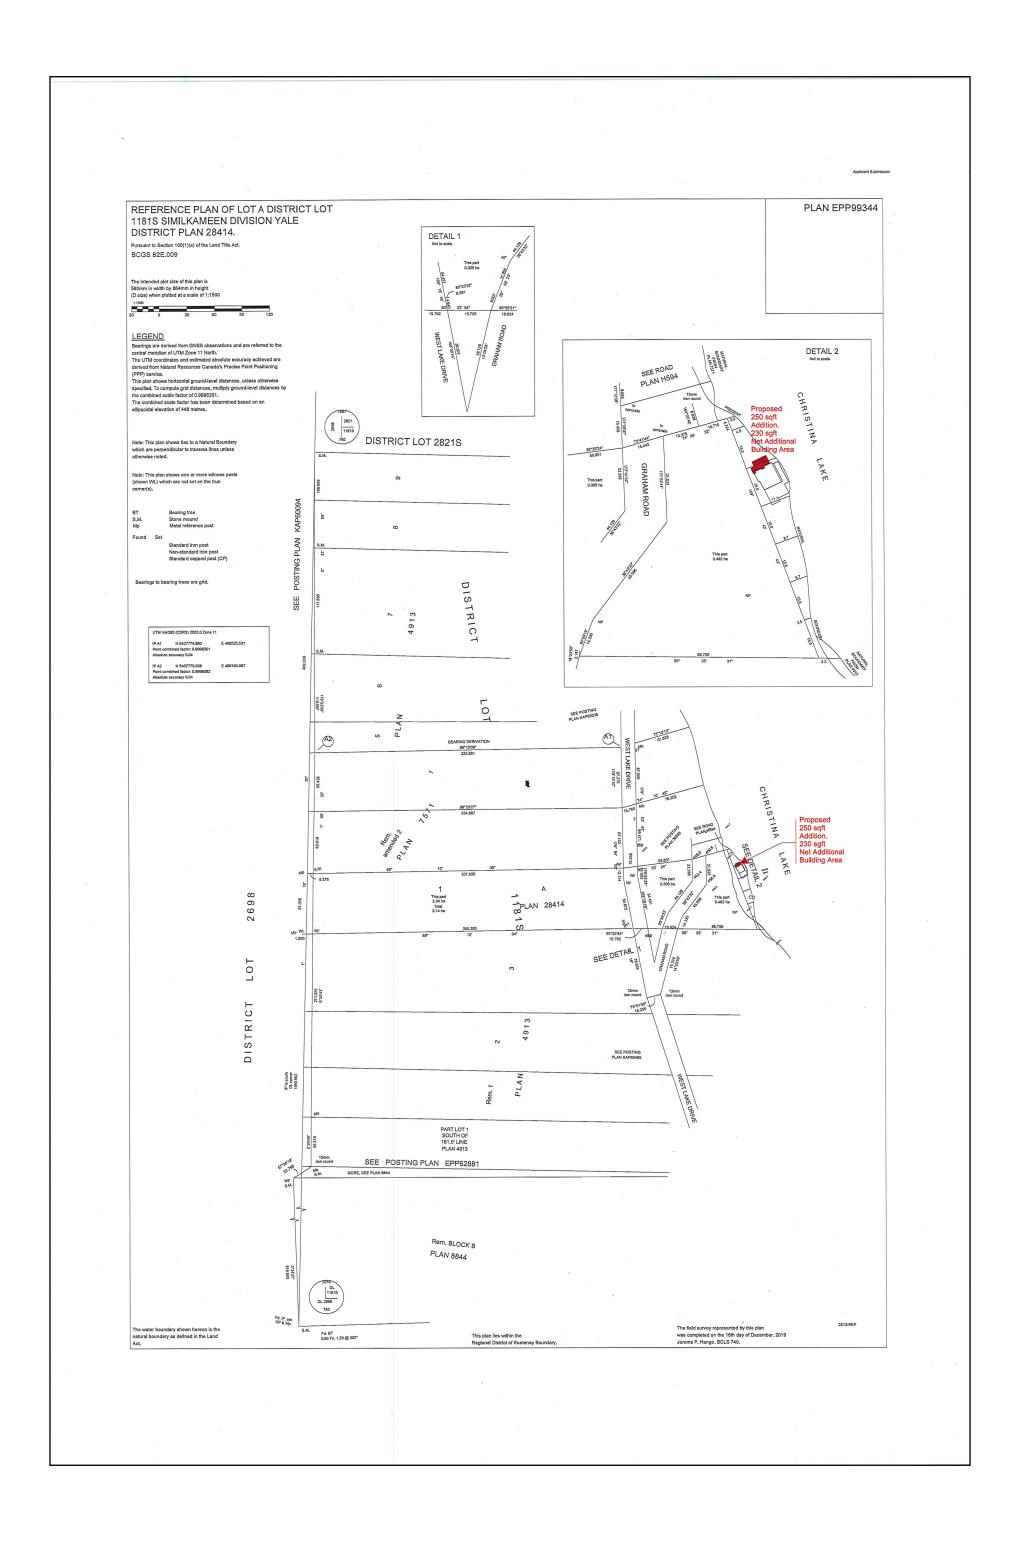

### Re: Site Specific Exemption to Floodplain Bylaw and Development Variance Permit-Electoral Area C/Christina Lake

A staff report from Liz Moore, Senior Planner regarding an application for a site-specific exemption to RDKB Floodplain Bylaw No. 677 and a Development Variance Permit in Electoral Area C/Christina Lake is presented.

### Recommendation: Stakeholder Vote (Electoral Area Directors) Unweighted

That the Regional District of Kootenay Boundary Board of Directors approve the application for a Site Specific Exemption to the Floodplain Management Bylaw submitted by Summer Magic Estates, in order to construct a  $\pm 26m^2$  addition to the main cabin on the property legally described as Lot A, DL 1181s, SDYD, Plan 28414, subject to:

- adherence to all the recommendations included in the flood hazard assessment report titled "Flood Hazard Assessment Report for Proposed Addition to Existing Cabin 2586 Graham Road" and
- the addendum letter titled: "Setback Adjustment for Proposed Addition to Existing Cabin 2586 Graham Road" prepared by Patrick Sails, P.Eng, of Ground Up Geotechnical; and
- the owner registering a standard floodplain covenant on title in favour of the Regional District of Kootenay Boundary. FURTHER the Regional District of Kootenay Boundary Board of Directors approves the Development Variance Permit application submitted by Summer Magic Estates to allow for a variance to the required setback from the natural boundary of Christina Lake from 7.5m to 1.83m, a variance of 5.67 to construct a ±26m2 addition to an existing cabin on the property legally described as Lot A, DL1181s, SDYD, Plan 28414, Electoral Area C/Christina Lake.