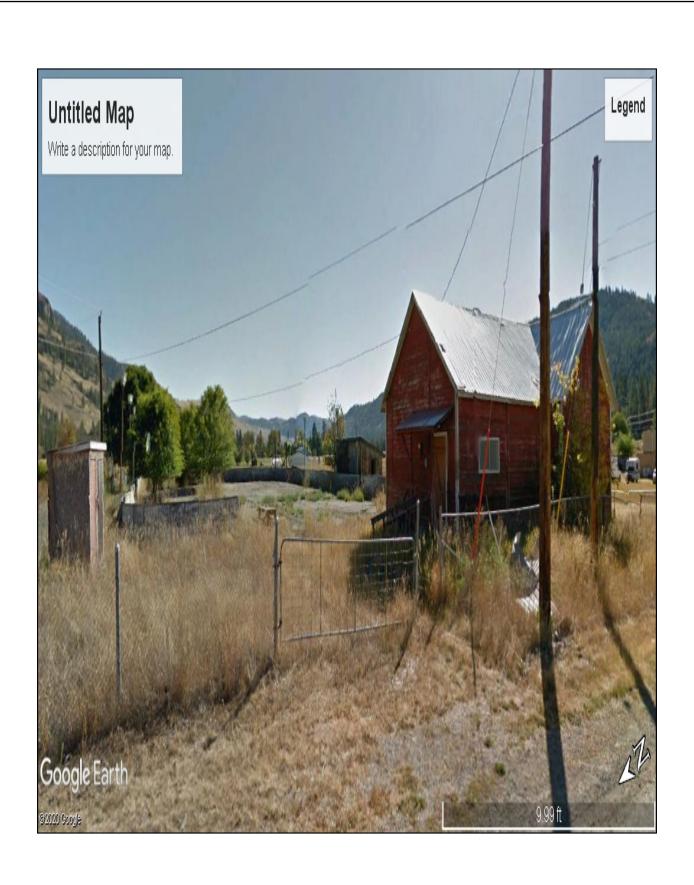

## 15.c) M. Andison, Chief Administrative Officer Re: Approval to Lease RDKB-owned Lands-Little Red Schoolhouse in Kettle Valley, Electoral Area E/West Boundary

A staff report from Mark Andison, CAO providing background information regarding a proposal for the Board of Directors to provide approval in principle to lease land owned by the RDKB to the Trails to the Boundary Society is presented.

Proposed Lease Little Red Schoolhouse - Pdf

### **Recommendation: Corporate Vote Weighted**

That the Board of Directors approve, in principle, the long term lease of 3675 Kettle Valley South Road (also known as "The Little Red Schoolhouse") to Trails to the Boundary Society for \$1 per year, pending negotiation of terms of a contract.