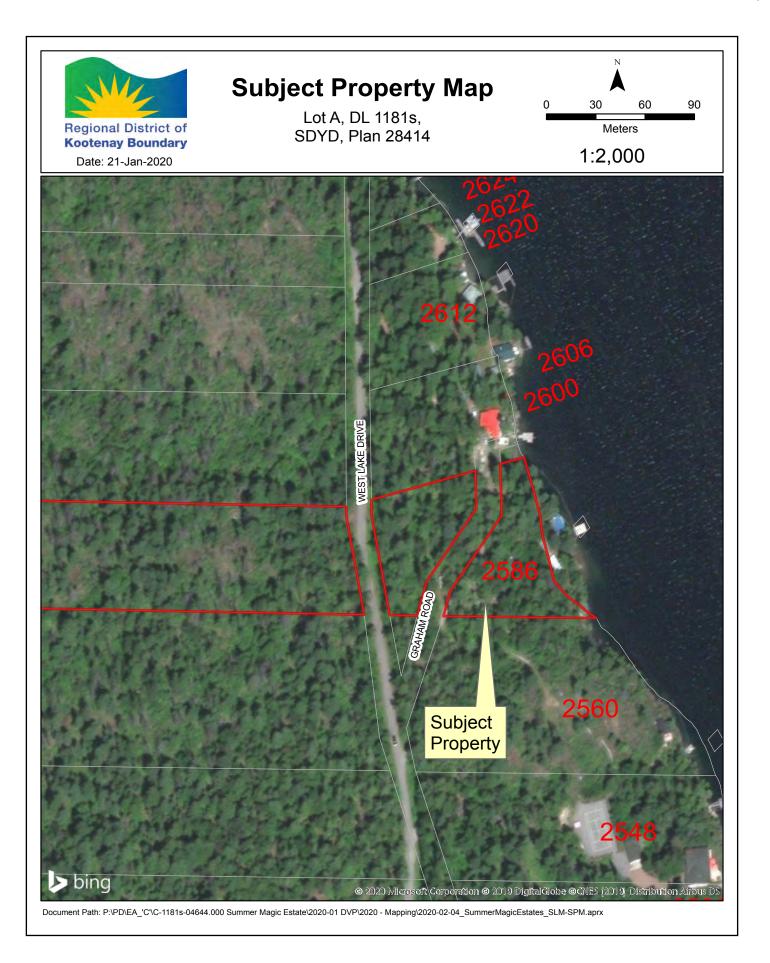

### Re: Site Specific Exemption to Floodplain Bylaw and Development Variance Permit-Electoral Area C/Christina Lake

A staff report from Liz Moore, Senior Planner regarding an application for a site-specific exemption to RDKB Floodplain Bylaw No. 677 and a Development Variance Permit in Electoral Area C/Christina Lake is presented.

### Recommendation: Stakeholder Vote (Electoral Area Directors) Unweighted

That the Regional District of Kootenay Boundary Board of Directors approve the application for a Site Specific Exemption to the Floodplain Management Bylaw submitted by Summer Magic Estates, in order to construct a  $\pm 26m^2$  addition to the main cabin on the property legally described as Lot A, DL 1181s, SDYD, Plan 28414, subject to:

- adherence to all the recommendations included in the flood hazard assessment report titled "Flood Hazard Assessment Report for Proposed Addition to Existing Cabin 2586 Graham Road" and
- the addendum letter titled: "Setback Adjustment for Proposed Addition to Existing Cabin 2586 Graham Road" prepared by Patrick Sails, P.Eng, of Ground Up Geotechnical; and
- the owner registering a standard floodplain covenant on title in favour of the Regional District of Kootenay Boundary. FURTHER the Regional District of Kootenay Boundary Board of Directors approves the Development Variance Permit application submitted by Summer Magic Estates to allow for a variance to the required setback from the natural boundary of Christina Lake from 7.5m to 1.83m, a variance of 5.67 to construct a ±26m2 addition to an existing cabin on the property legally described as Lot A, DL1181s, SDYD, Plan 28414, Electoral Area C/Christina Lake.