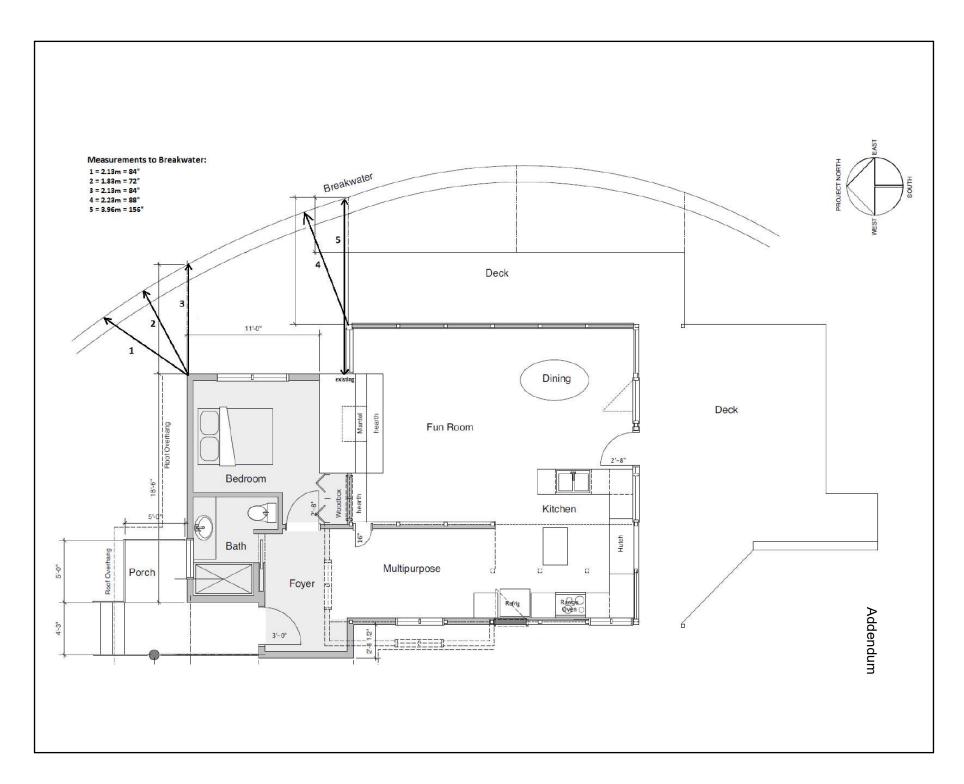

### Re: Site Specific Exemption to Floodplain Bylaw and Development Variance Permit-Electoral Area C/Christina Lake

A staff report from Liz Moore, Senior Planner regarding an application for a site-specific exemption to RDKB Floodplain Bylaw No. 677 and a Development Variance Permit in Electoral Area C/Christina Lake is presented.

Staff Report SummerMagicEstates FEX Board-August 27 2020

### Recommendation: Stakeholder Vote (Electoral Area Directors) Unweighted

That the Regional District of Kootenay Boundary Board of Directors approve the application for a Site Specific Exemption to the Floodplain Management Bylaw submitted by Summer Magic Estates, in order to construct a  $\pm 26m^2$  addition to the main cabin on the property legally described as Lot A, DL 1181s, SDYD, Plan 28414, subject to:

- adherence to all the recommendations included in the flood hazard assessment report titled "Flood Hazard Assessment Report for Proposed Addition to Existing Cabin 2586 Graham Road" and
- the addendum letter titled: "Setback Adjustment for Proposed Addition to Existing Cabin 2586 Graham Road" prepared by Patrick Sails, P.Eng, of Ground Up Geotechnical; and
- the owner registering a standard floodplain covenant on title in favour of the Regional District of Kootenay Boundary. FURTHER the Regional District of Kootenay Boundary Board of Directors approves the Development Variance Permit application submitted by Summer Magic Estates to allow for a variance to the required setback from the natural boundary of Christina Lake from 7.5m to 1.83m, a variance of 5.67 to construct a ±26m2 addition to an existing cabin on the property legally described as Lot A, DL1181s, SDYD, Plan 28414, Electoral Area C/Christina Lake.