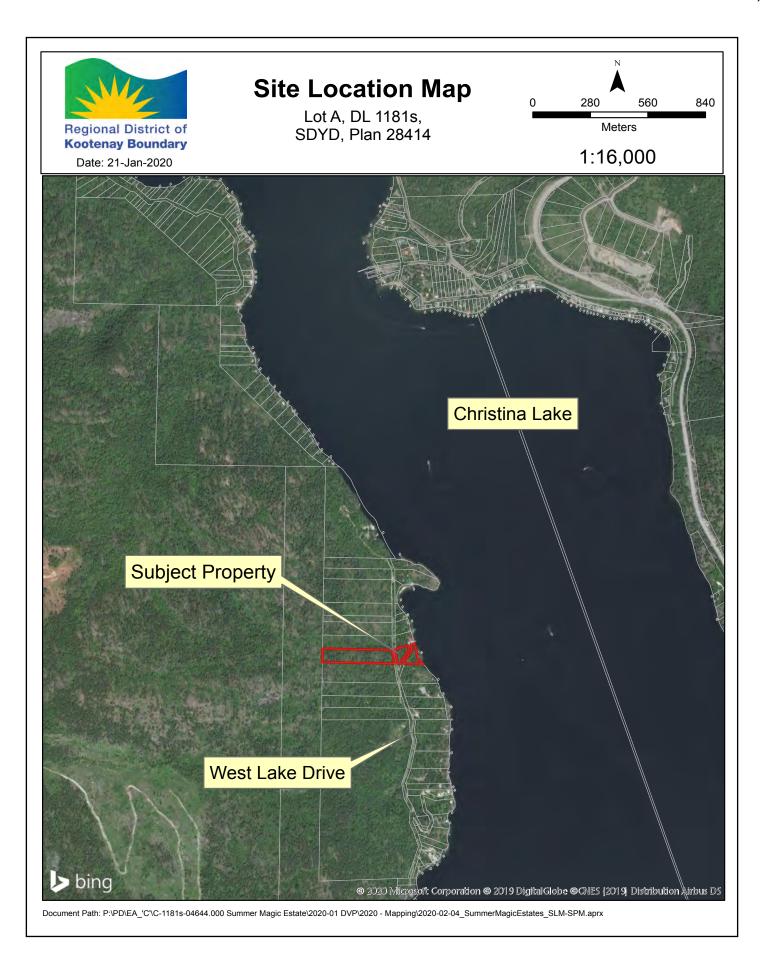

### Re: Site Specific Exemption to Floodplain Bylaw and Development Variance Permit-Electoral Area C/Christina Lake

A staff report from Liz Moore, Senior Planner regarding an application for a site-specific exemption to RDKB Floodplain Bylaw No. 677 and a Development Variance Permit in Electoral Area C/Christina Lake is presented.

### Recommendation: Stakeholder Vote (Electoral Area Directors) Unweighted

That the Regional District of Kootenay Boundary Board of Directors approve the application for a Site Specific Exemption to the Floodplain Management Bylaw submitted by Summer Magic Estates, in order to construct a  $\pm 26m^2$  addition to the main cabin on the property legally described as Lot A, DL 1181s, SDYD, Plan 28414, subject to:

- adherence to all the recommendations included in the flood hazard assessment report titled "Flood Hazard Assessment Report for Proposed Addition to Existing Cabin 2586 Graham Road" and
- the addendum letter titled: "Setback Adjustment for Proposed Addition to Existing Cabin 2586 Graham Road" prepared by Patrick Sails, P.Eng, of Ground Up Geotechnical; and
- the owner registering a standard floodplain covenant on title in favour of the Regional District of Kootenay Boundary. FURTHER the Regional District of Kootenay Boundary Board of Directors approves the Development Variance Permit application submitted by Summer Magic Estates to allow for a variance to the required setback from the natural boundary of Christina Lake from 7.5m to 1.83m, a variance of 5.67 to construct a ±26m2 addition to an existing cabin on the property legally described as Lot A, DL1181s, SDYD, Plan 28414, Electoral Area C/Christina Lake.