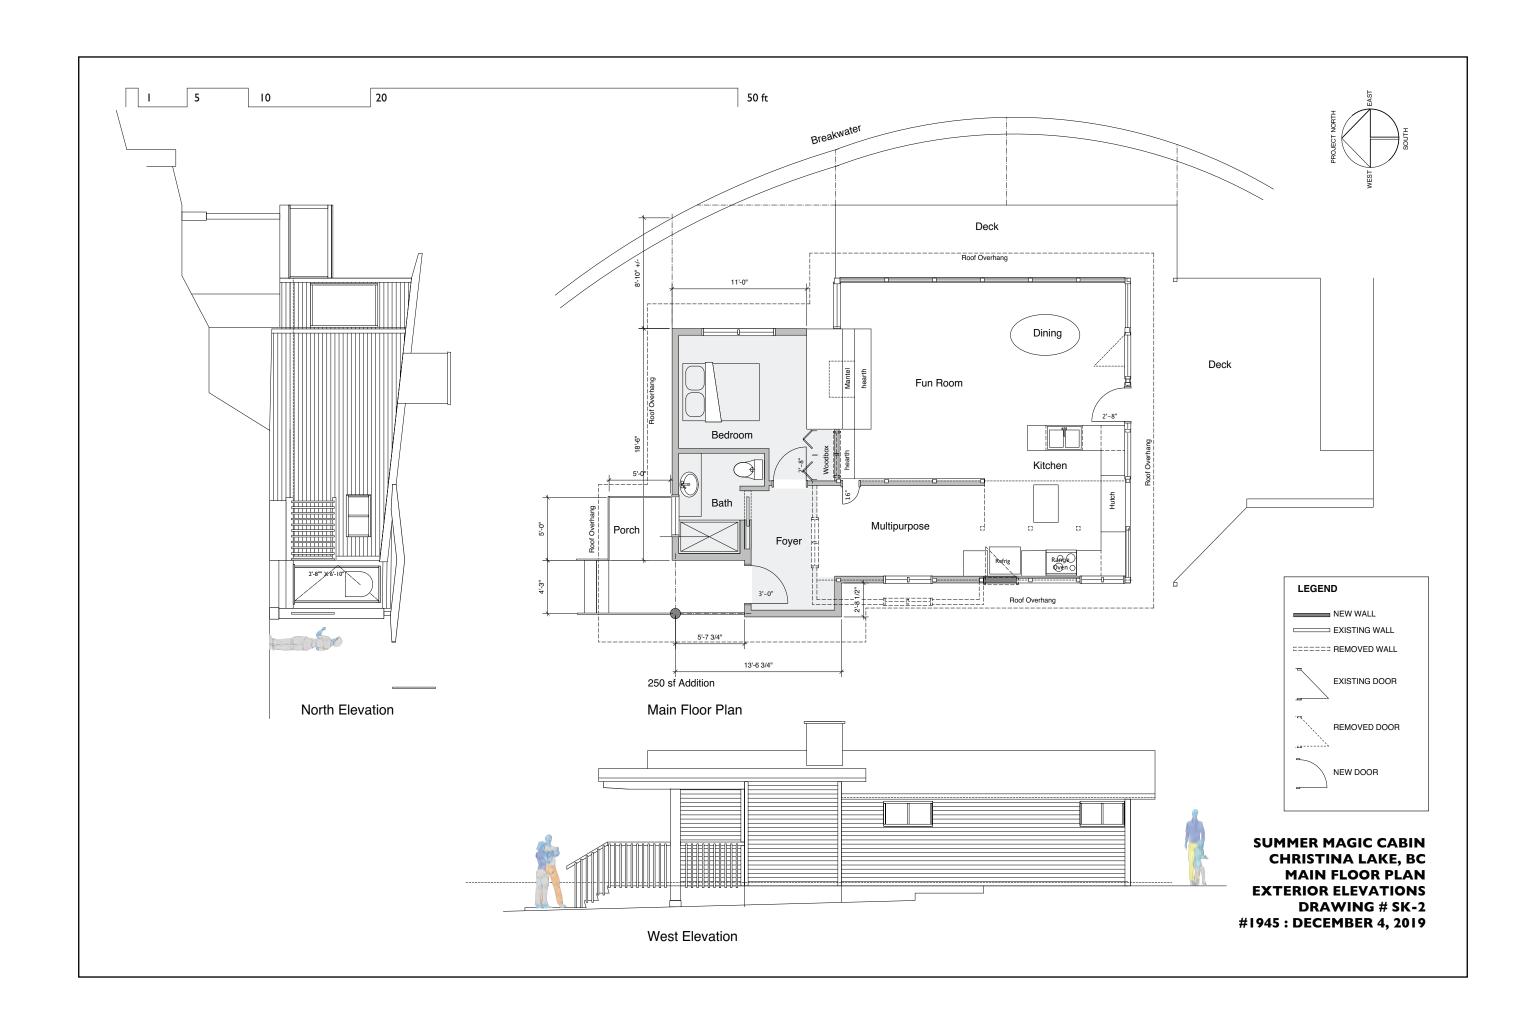

### Re: Site Specific Exemption to Floodplain Bylaw and Development Variance Permit-Electoral Area C/Christina Lake

A staff report from Liz Moore, Senior Planner regarding an application for a site-specific exemption to RDKB Floodplain Bylaw No. 677 and a Development Variance Permit in Electoral Area C/Christina Lake is presented.

Staff Report SummerMagicEstates FEX Board-August 27 2020

### Recommendation: Stakeholder Vote (Electoral Area Directors) Unweighted

That the Regional District of Kootenay Boundary Board of Directors approve the application for a Site Specific Exemption to the Floodplain Management Bylaw submitted by Summer Magic Estates, in order to construct a  $\pm 26m^2$  addition to the main cabin on the property legally described as Lot A, DL 1181s, SDYD, Plan 28414, subject to:

- adherence to all the recommendations included in the flood hazard assessment report titled "Flood Hazard Assessment Report for Proposed Addition to Existing Cabin 2586 Graham Road" and
- the addendum letter titled: "Setback Adjustment for Proposed Addition to Existing Cabin 2586 Graham Road" prepared by Patrick Sails, P.Eng, of Ground Up Geotechnical; and
- the owner registering a standard floodplain covenant on title in favour of the Regional District of Kootenay Boundary. FURTHER the Regional District of Kootenay Boundary Board of Directors approves the Development Variance Permit application submitted by Summer Magic Estates to allow for a variance to the required setback from the natural boundary of Christina Lake from 7.5m to 1.83m, a variance of 5.67 to construct a ±26m2 addition to an existing cabin on the property legally described as Lot A, DL1181s, SDYD, Plan 28414, Electoral Area C/Christina Lake.