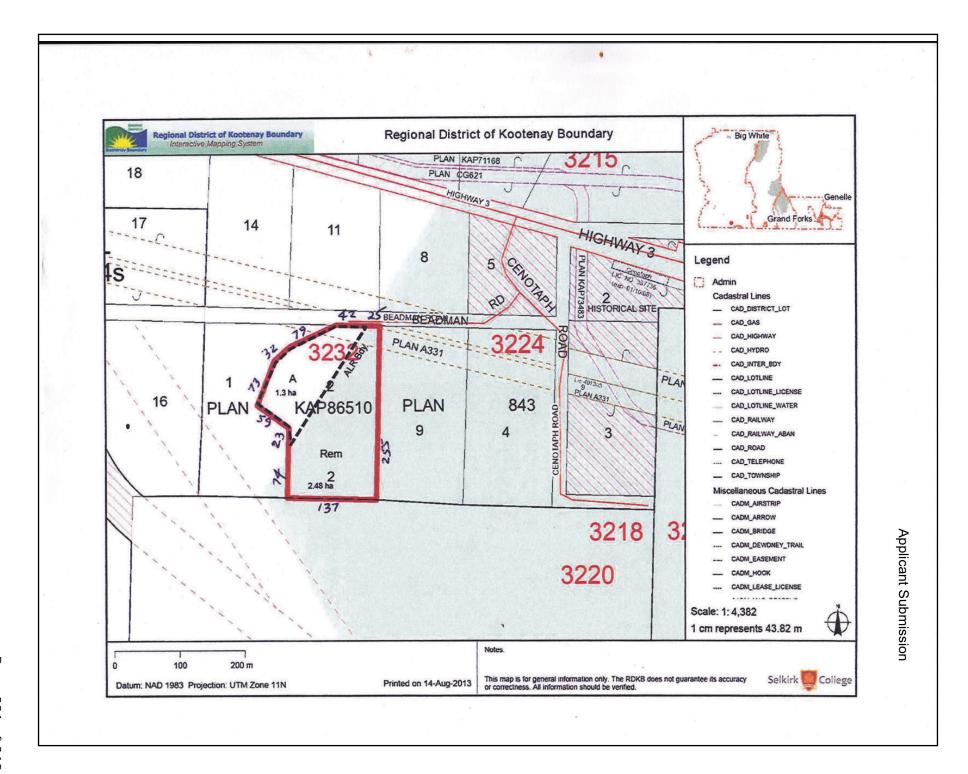

### 15.e) L. Moore, Sr. Planner

Re: Application for Non-Farm Use in the Agricultural Land Reserve (ALR)-Electoral Area E/West Boundary

A staff report from Liz Moore, Senior Planner regarding an application for non-farm use in the Agricultural Land Reserve in Electoral Area E/West Boundary is presented.

### **Recommendation: Corporate Vote Unweighted**

That the Regional District of Kootenay Boundary Board of Directors direct staff to forward, without a recommendation, the application to the Agricultural Land Commission (ALC) for non-farm use submitted by Kevin Rexin and Catherine Schmidt for the property legally described as Lot 2, Plan KAP86510, DL 514 & DL 804s, SDYD.