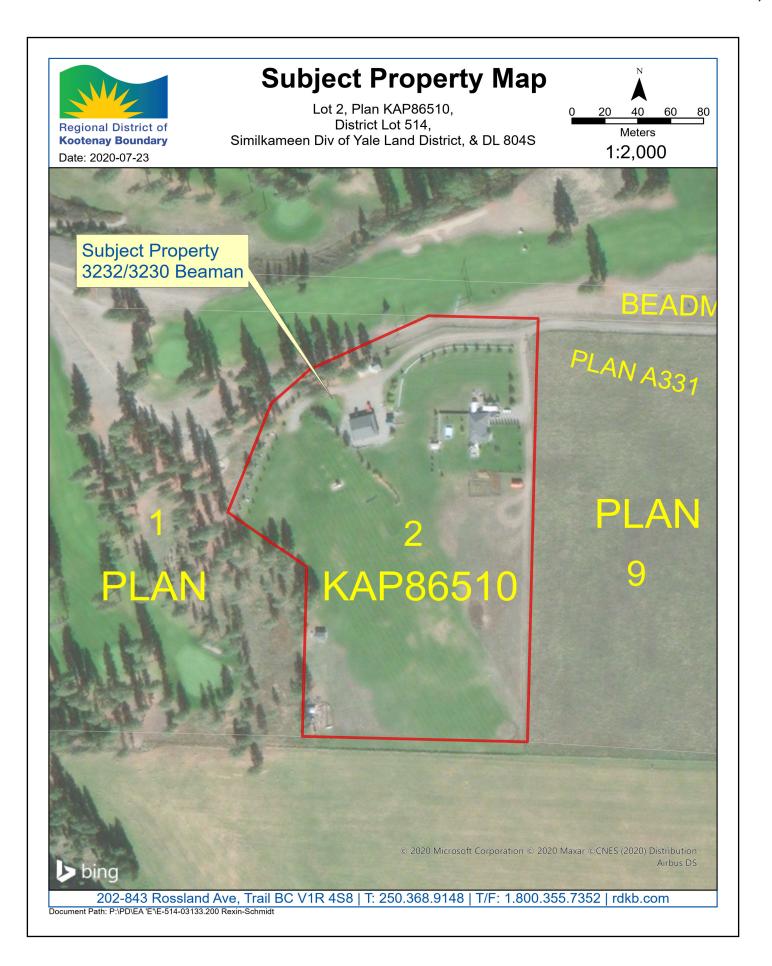

### 15.e) L. Moore, Sr. Planner

Re: Application for Non-Farm Use in the Agricultural Land Reserve (ALR)-Electoral Area E/West Boundary

A staff report from Liz Moore, Senior Planner regarding an application for non-farm use in the Agricultural Land Reserve in Electoral Area E/West Boundary is presented.

Staff Report Rexin-Schmidt ALC Board-August 27 2020

### **Recommendation: Corporate Vote Unweighted**

That the Regional District of Kootenay Boundary Board of Directors direct staff to forward, without a recommendation, the application to the Agricultural Land Commission (ALC) for non-farm use submitted by Kevin Rexin and Catherine Schmidt for the property legally described as Lot 2, Plan KAP86510, DL 514 & DL 804s, SDYD.